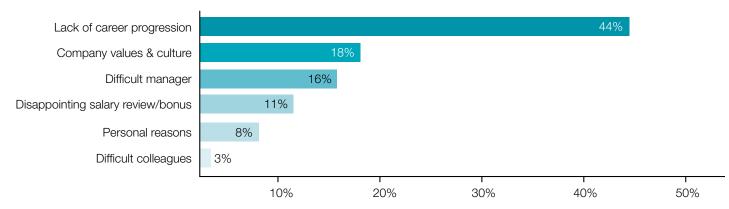

# SURVEY RESULTS AT A GLANCE

- Confidence in sector 82%, company 67%, career 81%
- Half of the respondents across Europe think they are not paid their market value
- More than 80% are connected with their colleagues on social media
- Almost half of all respondents (44%) stated that a lack of career progression would be the key reason for leaving a position

#### WHICH OF THE FOLLOWING WOULD MOST LIKELY CAUSE YOU TO LEAVE A ROLE?