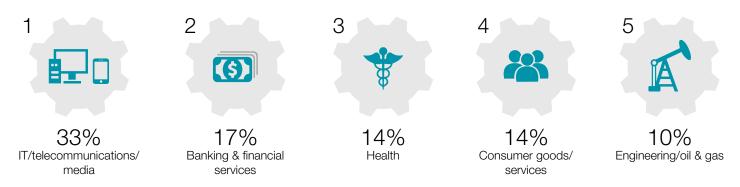

# CAREER PATH

TOP FIVE SECTORS THAT PROFESSIONALS FEEL MOST OPTIMISTIC ABOUT FOR THE FUTURE.