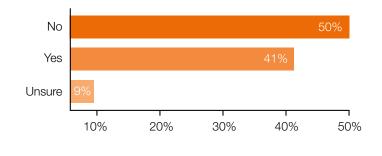

et value
- More than 80% are connected with their colleagues on social media
- Almost half of all respondents (44%) stated that a lack of career progression would be the key reason for leaving a position

# PARTICIPANT DEMOGRAPHICS



# CAREER PATH

TOP FIVE SECTORS THAT PROFESSIONALS FEEL MOST OPTIMISTIC ABOUT FOR THE FUTURE.



# DO YOU HAVE CONFIDENCE IN YOUR:





#### WHAT IMPACTS YOUR FREEDOM REGARDING CAREER DECISIONS THE MOST?



#### WHAT DO YOU CONSIDER TO BE THE KEY INDICATOR OF CAREER PROGRESSION?



#### WHAT IS THE IDEAL LENGTH OF TIME TO STAY IN A PROFESSIONAL ROLE?



#### WHICH OF THE FOLLOWING WOULD MOST LIKELY CAUSE YOU TO LEAVE A ROLE?



#### THE MAIN REASONS FOR MOVING ABROAD WOULD BE:



### **REMUNERATION & BENEFITS**

DO YOU BELIEVE YOU'RE PAID YOUR MARKET VALUE?



#### TOP REASONS FOR ACCEPTING A LOWER FIXED SALARY?

WOULD YOU BE WILLING TO ACCEPT A LOWER FIXED SALARY WITH HIGHER/LARGER BENEFITS/ BONUSES?





# WORKING ENVIRONMENT/RELATIONSHIP

ARE YOU CONNECTED WITH YOUR COLLEAGUES ON SOCIAL PLATFORMS?



#### IS IT IMPORTANT FOR A GOOD WORKING RELATIONSHIP WITH COLLEAGUES TO:



IN YOUR CURRENT COMPANY, DO YOU PARTICIPATE IN ANY OF THE FOLLOWING?







Off-site team building activities 34%



# CONTACT

You can download the full results of the Employee Insights Survey on our website: **www.robertwalters.nl/eis**. For any recruitment needs or for further information on the Employee Insight Survey contact:

#### Amsterdam

WTC, Tower H Zuidplein 28 1077 XV Amsterdam T: +31 (0) 20 644 4655 Eindhoven Begijnenhof 4 - 6 5611 EL Eindhoven T: +31 (0)