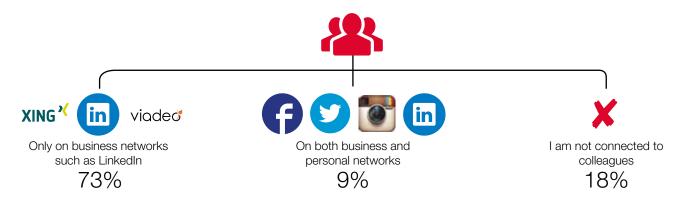

# WORKING ENVIRONMENT/RELATIONSHIP

ARE YOU CONNECTED WITH YOUR COLLEAGUES ON SOCIAL PLATFORMS?

# SURVEY RESULTS AT A GLANCE

- Confidence in sector 82%, company 67%, career 81%
- Half of the respondents across Europe think they are not paid their market value
- More than 80% are connected with their colleagues on social media
- Almost half of all respondents (44%) stated that a lack of career progression would be the key reason for leaving a position