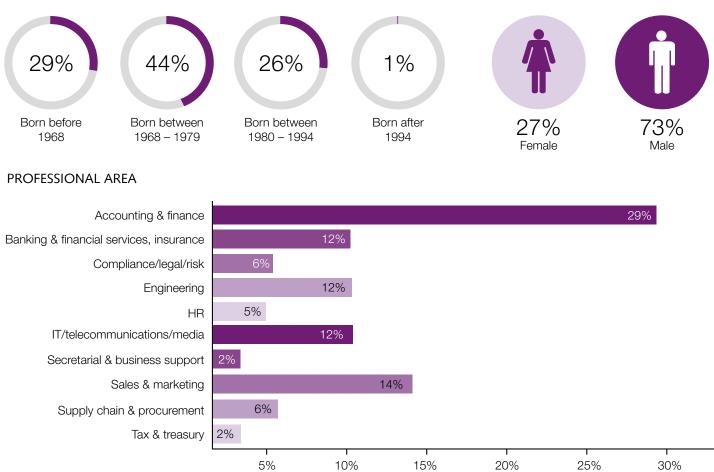

ntly surveyed almost 6,700 professionals across Netherlands, Belgium, France, Germany, Ireland, Luxembourg, Spain and Switzerland. The results provide a snapshot of how people work and their thoughts on current issues affecting both their job and the professional decisions they make.

This report includes opinions on typical working habits, working environment, career path, social media and job motivation.

# SURVEY RESULTS AT A GLANCE

- Confidence in sector 82%, company 67%, career 81%
- Half of the respondents across Europe think they are not paid their market value
- More than 80% are connected with their colleagues on social media
- Almost half of all respondents (44%) stated that a lack of career progression would be the key reason for leaving a position

# PARTICIPANT DEMOGRAPHICS



# CAREER PATH

TOP FIVE SECTORS THAT PROFESSIONALS FEEL MOST OPTIMISTIC ABOUT FOR THE FUTURE.



# DO YOU HAVE CONFIDENCE IN YOUR:





#### WHAT IMPACTS YOUR FREEDOM REGARDING CAREER DECISIONS THE MOST?



#### WHAT DO YOU CONSIDER TO BE THE KEY INDICATOR OF CAREER PROGRESSION?



#### WHAT IS THE IDEAL LENGTH OF TIME TO STAY IN A PROFESSIONAL ROLE?



#### WHICH OF THE FOLLOWING WOULD MOST LIKELY CAUSE YOU TO LEAVE A ROLE?



#### THE MAIN REASONS FOR MOVING ABROAD WOULD BE:



### **REMUNERATION & BENEFITS**

DO YOU BELIEVE YOU'RE PAID YOUR MARKET VALUE?



#### TOP REASONS FOR ACCEPTING A LOWER FIXED SALARY?

WOULD YOU BE WILLING TO ACCEPT A LOWER FIXED SALARY WITH HIGHER/LARGER BENEFITS/ BONUSES?





# WORKING ENVIRONMENT/RELATIONSHIP

ARE YOU CONNECTED WITH YOUR COLLEAGUES ON SOCI