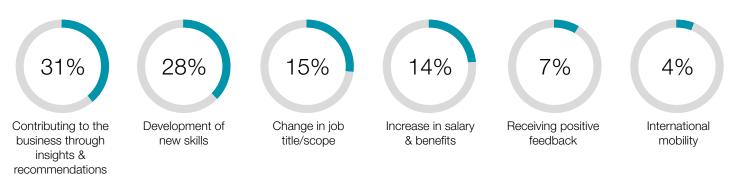

.

This report includes opinions on typical working habits, working environment, career path, social media and job motivation.

# SURVEY RESULTS AT A GLANCE

- Confidence in sector 82%, company 67%, career 81%
- Half of the respondents across Europe think they are not paid their market value
- More than 80% are connected with their colleagues on social media
- Almost half of all respondents (44%) stated that a lack of career progression would be the key reason for leaving a position

# PARTICIPANT DEMOGRAPHICS



# CAREER PATH

TOP FIVE SECTORS THAT PROFESSIONALS FEEL MOST OPTIMISTIC ABOUT FOR THE FUTURE.



# DO YOU HAVE CONFIDENCE IN YOUR:





#### WHAT IMPACTS YOUR FREEDOM REGARDING CAREER DECISIONS THE MOST?



#### WHAT DO YOU CONSIDER TO BE THE KEY INDICATOR OF CAREER PROGRESSION?



#### WHAT IS THE IDEAL LENGTH OF TIME TO STAY IN A PROFESSIONAL ROLE?



#### WHICH OF THE FOLLOWING WOULD MOST LIKELY CAUSE YOU TO LEAVE A ROLE?



#### THE MAIN REASONS FOR MOVING ABROAD WOULD BE:



### **REMUNERATION & BENEFITS**

DO YOU BELIEVE YOU'RE PAID YOUR MARKET VALUE?



#### TOP REASONS FOR ACCEPTING A LOWER FIXED SALARY?

WOULD YOU BE WILLING TO ACCEPT A LOWER FIXED SALARY WITH HIGHER/LARGER BENEFITS/ BONUSES?





# WORKING ENVIRONMENT/RELATIONSHIP

ARE YOU CONNECTED WITH YOUR COLLEAGUES ON SOCIAL PLATFORMS?



#### IS IT IMPORTANT FOR A GOOD WORKING RELATIONSHIP WITH COLLEAGUES TO:



IN YOUR CURRENT COMPANY, DO YOU PARTICIPATE IN ANY OF THE FOLLOWING?







Off-site team building activities 34%



# CONTACT

You can download the full results of the Employee Insights Sur