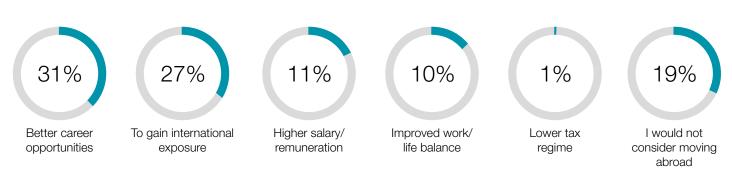

eer 81%
- Half of the respondents across Europe think they are not paid their market value
- More than 80% are connected with their colleagues on social media
- Almost half of all respondents (44%) stated that a lack of career progression would be the key reason for leaving a position

# PARTICIPANT DEMOGRAPHICS



# CAREER PATH

TOP FIVE SECTORS THAT PROFESSIONALS FEEL MOST OPTIMISTIC ABOUT FOR THE FUTURE.



# DO YOU HAVE CONFIDENCE IN YOUR:





#### WHAT IMPACTS YOUR FREEDOM REGARDING CAREER DECISIONS THE MOST?



#### WHAT DO YOU CONSIDER TO BE THE KEY INDICATOR OF CAREER PROGRESSION?



#### WHAT IS THE IDEAL LENGTH OF TIME TO STAY IN A PROFESSIONAL ROLE?



#### WHICH OF THE FOLLOWING WOULD MOST LIKELY CAUSE YOU TO LEAVE A ROLE?



#### THE MAIN REASONS FOR MOVING ABROAD WOULD BE:



### **REMUNERATION & BENEFITS**

DO YOU BELIEVE YOU'RE PAID YOUR MARKET VALUE?



#### TOP REASONS FOR ACCEPTING A LOWER FIXED SALARY?

WOULD YOU BE WILLING TO ACCEPT A LOWER FIXED SALARY WITH HIGHER/LARGER BENEFITS/ BONUSES?





# WORKING ENVIRONMENT/RELATIONSHIP

ARE YOU CONNECTED WITH YOUR COLLEAGUES ON SOCIAL PLATFORMS?



#### IS IT IMPORTANT FOR A GOOD WORKING RELATIONSHIP WITH COLLEAGUES TO:



IN YOUR CURRENT COMPANY, DO YOU PARTICIPATE IN ANY OF THE FOLLOWING?







Off-site team building activities 34%



# CONTACT

You can download the full results of the Employee Insights Survey on our website: **www.robertwalters.nl/eis**. For any recruitment needs or for further information on the Employee Insight Survey contact:

#### Amsterdam

WTC, Tower H Zuidplein 28 1077 XV Amsterda