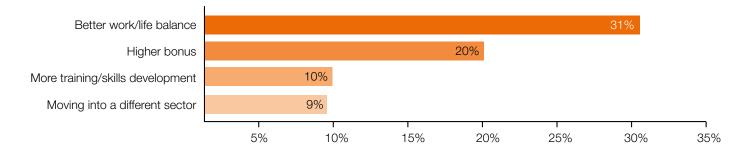

#### TOP REASONS FOR ACCEPTING A LOWER FIXED SALARY?

WOULD YOU BE WILLING TO ACCEPT A LOWER FIXED SALARY WITH HIGHER/LARGER BENEFITS/ BONUSES?