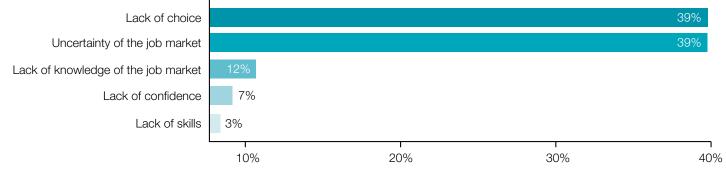

ent issues affecting both their job and the professional decisions they make.

This report includes opinions on typical working habits, working environment, career path, social media and job motivation.

# SURVEY RESULTS AT A GLANCE

- Confidence in sector 82%, company 67%, career 81%
- Half of the respondents across Europe think they are not paid their market value
- More than 80% are connected with their colleagues on social media
- Almost half of all respondents (44%) stated that a lack of career progression would be the key reason for leaving a position

# PARTICIPANT DEMOGRAPHICS



# CAREER PATH

TOP FIVE SECTORS THAT PROFESSIONALS FEEL MOST OPTIMISTIC ABOUT FOR THE FUTURE.



# DO YOU HAVE CONFIDENCE IN YOUR:





#### WHAT IMPACTS YOUR FREEDOM REGARDING CAREER DECISIONS THE MOST?



#### WHAT DO YOU CONSIDER TO BE THE KEY INDICATOR OF CAREER PROGRESSION?



#### WHAT IS THE IDEAL LENGTH OF TIME TO STAY IN A PROFESSIONAL ROLE?



#### WHICH OF THE FOLLOWING WOULD MOST LIKELY CAUSE YOU TO LEAVE A ROLE?



#### THE MAIN REASONS FOR MOVING ABROAD WOULD BE:



### **REMUNERATION & BENEFITS**

DO YOU BELIEVE YOU'RE PAID YOUR MARKET VALUE?



#### TOP REASONS FOR ACCEPTING A LOWER FIXED SALARY?

WOULD YOU BE WILLING TO ACCEPT A LOWER FIXED SALARY WITH HIGHER/LARGER BENEFITS/ BONUSES?





# WORKING ENVIRONMENT/RELATIONSHIP

ARE YOU CONNECTED WITH YOUR COLLEAGUES ON SOCIAL PLATFORMS?



#### IS IT IMPORTANT FOR A GOOD WORKING RELATIONSHIP WITH COLLEAGUES TO:



IN YOUR CURRENT COMPANY, DO YOU PARTICIPATE IN ANY OF THE FOLLOWING?







Off-site team building activities 34%