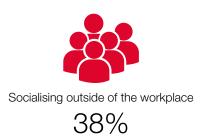

#### IS IT IMPORTANT FOR A GOOD WORKING RELATIONSHIP WITH COLLEAGUES TO:

IN YOUR CURRENT COMPANY, DO YOU PARTICIPATE IN ANY OF THE FOLLOWING?

Off-site team building activities 34%