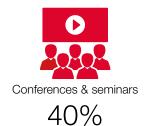

#### IS IT IMPORTANT FOR A GOOD WORKING RELATIONSHIP WITH COLLEAGUES TO:

IN YOUR CURRENT COMPANY, DO YOU PARTICIPATE IN ANY OF THE FOLLOWING?

Off-site team building activities 34%