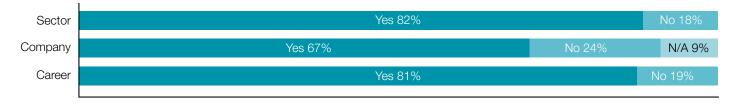

# SURVEY RESULTS AT A GLANCE

- Confidence in sector 82%, company 67%, career 81%
- Half of the respondents across Europe think they are not paid their market value
- More than 80% are connected with their colleagues on social media
- Almost half of all respondents (44%) stated that a lack of career progression would be the key reason for leaving a position

# DO YOU HAVE CONFIDENCE IN YOUR: