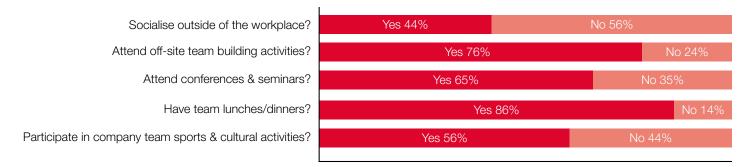

#### IS IT IMPORTANT FOR A GOOD WORKING RELATIONSHIP WITH COLLEAGUES TO:

IN YOUR CURRENT COMPANY, DO YOU PARTICIPATE IN ANY OF THE FOLLOWING?

Off-site team building activities 34%