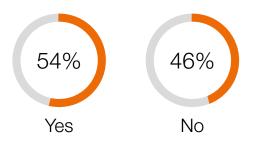

### **REMUNERATION & BENEFITS**

DO YOU BELIEVE YOU'RE PAID YOUR MARKET VALUE?

# SURVEY RESULTS AT A GLANCE

- Confidence in sector 82%, company 67%, career 81%
- Half of the respondents across Europe think they are not paid their market value
- More than 80% are connected with their colleagues on social media
- Almost half of all respondents (44%) stated that a lack of career progression would be the key reason for leaving a position